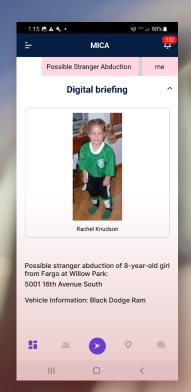

(1:23 PM) 8-year-old Rachel Knudsen is abducted at Willow Park in Fargo. Her mom immediately calls 911

(1:24 PM) The Fargo precinct operator inputs the abduction report into MICA with all information received

## **Incident Title: Child Abduction**

Description: 8-year-old girl (Rachel Knudson) - Willow Park, Fargo ND

Briefs Maps Investigative Leads Notes

Officers Teams Leads Evidence Officer Welfare Check

In 15 minutes,