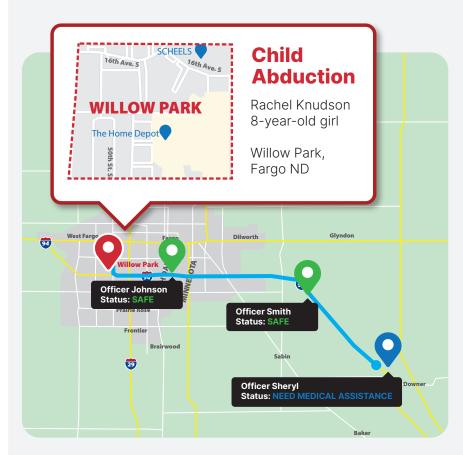

(1:23 PM) 8-year-old Rachel Knudsen is abducted at Willow Park in Fargo. Her mom immediately calls 911

(1:24 PM) The Fargo precinct operator inputs the abduction report into MICA with all information received

(1:24 PM) All officers in the Fargo-Moorhead area receive a ping on their device notifying them of Rachel's abduction. The alert takes less than 3 seconds to deliver

(1:25 PM) Officer Johnson remembers seeing the noted Black Ram truck driving down 1-94 toward Moorhead and enters the lead into MICA

(1:26 PM) Officer Sheryl receives the alert for the lead and realizes shes driving by the suspected vehicle

(1:26 PM) Officer Sheryl continues to follow and sends a MICA alert for assistance. Her live location is now being followed

(1:31 PM) Officer Smith is nearby and strategically approach based on Sheryl's live location and update MICA users that Sheryl has received backup

(1:38 PM) Officer Sheryl makes her approach and arrests the suspect

(1:38 PM) Rachel is comforted by Officer Smith while awaiting mom's arrival

Incident ID: #1234 Created: 15 minutes ago Last Updated: 1 minute ago

### OFFICER WELFARE CHECK (STATUS)

SAFE

NEED MEDICAL ASSISTANCE

NEED HELP

UNRESPONSIVE